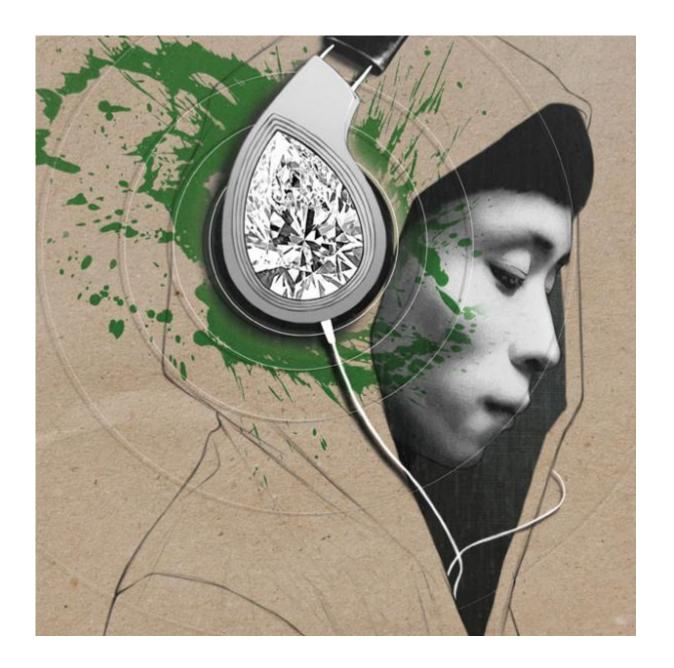

## Mixed media drawing

## you must incorporate a page with text from a newspaper or book.

It can have collaged parts but must have drawing too.

motorul de bobine de i aptor și can iar la sotrei c la ru un cifindro), ia care deserveso pot avea loc l

you can use white paint, ink, coffee or tea to stain the background and pencil.

|                                                                                                                                                                                                                                                                                                                                                                                                                                                                                                                                                                                                                                                                                                                                                                                                                                                                                                                                                                                                                                                                                                                                                                                                                                                                                                                                                                                                                                                                                                                                                                                                                                                                                                                                                                                                                                                                                                                                                                                                                                                                                                                                |                                                                                                                                                                                                                                                                                                                                                                                                                                                                                                                                                                                                                                                                                                                                                                                                                                                                                                                                                                                                                                                                                                                                                                                                                                                                                                                                                                                                                                                                                                                                                                                                                                                                                                                                                                                                                                                                                                                                                                                                                                                                                                                                                                                                                                                                 |                                                                                                                                                                                                                                                                                                                                                                                                                                                                                                                                                                                                                                                                                                                                                                                                                                                                                                                                                                                                                                                                                                                                                                                                                                                                                                                                                                                                                                                                                                                                                                                                                                                                                                                                                                                                                                                                                                                                                                                                                                                                                                                                | 226                                                                                                                                                                                                                                                                                                                                                                                                                                                                                                                                                                                                                                                                                                                                                                                                               | Motorul as pe                                                                                                                                                                                                                                                                                                                 |
|--------------------------------------------------------------------------------------------------------------------------------------------------------------------------------------------------------------------------------------------------------------------------------------------------------------------------------------------------------------------------------------------------------------------------------------------------------------------------------------------------------------------------------------------------------------------------------------------------------------------------------------------------------------------------------------------------------------------------------------------------------------------------------------------------------------------------------------------------------------------------------------------------------------------------------------------------------------------------------------------------------------------------------------------------------------------------------------------------------------------------------------------------------------------------------------------------------------------------------------------------------------------------------------------------------------------------------------------------------------------------------------------------------------------------------------------------------------------------------------------------------------------------------------------------------------------------------------------------------------------------------------------------------------------------------------------------------------------------------------------------------------------------------------------------------------------------------------------------------------------------------------------------------------------------------------------------------------------------------------------------------------------------------------------------------------------------------------------------------------------------------|-----------------------------------------------------------------------------------------------------------------------------------------------------------------------------------------------------------------------------------------------------------------------------------------------------------------------------------------------------------------------------------------------------------------------------------------------------------------------------------------------------------------------------------------------------------------------------------------------------------------------------------------------------------------------------------------------------------------------------------------------------------------------------------------------------------------------------------------------------------------------------------------------------------------------------------------------------------------------------------------------------------------------------------------------------------------------------------------------------------------------------------------------------------------------------------------------------------------------------------------------------------------------------------------------------------------------------------------------------------------------------------------------------------------------------------------------------------------------------------------------------------------------------------------------------------------------------------------------------------------------------------------------------------------------------------------------------------------------------------------------------------------------------------------------------------------------------------------------------------------------------------------------------------------------------------------------------------------------------------------------------------------------------------------------------------------------------------------------------------------------------------------------------------------------------------------------------------------------------------------------------------------|--------------------------------------------------------------------------------------------------------------------------------------------------------------------------------------------------------------------------------------------------------------------------------------------------------------------------------------------------------------------------------------------------------------------------------------------------------------------------------------------------------------------------------------------------------------------------------------------------------------------------------------------------------------------------------------------------------------------------------------------------------------------------------------------------------------------------------------------------------------------------------------------------------------------------------------------------------------------------------------------------------------------------------------------------------------------------------------------------------------------------------------------------------------------------------------------------------------------------------------------------------------------------------------------------------------------------------------------------------------------------------------------------------------------------------------------------------------------------------------------------------------------------------------------------------------------------------------------------------------------------------------------------------------------------------------------------------------------------------------------------------------------------------------------------------------------------------------------------------------------------------------------------------------------------------------------------------------------------------------------------------------------------------------------------------------------------------------------------------------------------------|-------------------------------------------------------------------------------------------------------------------------------------------------------------------------------------------------------------------------------------------------------------------------------------------------------------------------------------------------------------------------------------------------------------------------------------------------------------------------------------------------------------------------------------------------------------------------------------------------------------------------------------------------------------------------------------------------------------------------------------------------------------------------------------------------------------------|-------------------------------------------------------------------------------------------------------------------------------------------------------------------------------------------------------------------------------------------------------------------------------------------------------------------------------|
| Administration of the control of the | Clearly and a challed At-<br>challed and a challed At-<br>challed and a challed At-<br>challed and a challed At-<br>challed and a challed At-<br>alysis and a statement and at At-<br>alysis and a statement and a statement and a<br>and a statement and a statement and a<br>a statement and a statement and a statement and a<br>a statement and a statement and a statement and a<br>a statement and a statement and a statement and a<br>a statement and a statement and a statement and a statement and a<br>a statement and a sta | cal practices Mannes 6 at fine Les ster invested souls for the ster invested souls for the ster invested souls from the ster invested organization of the ster invested in the steril property of the steril property of the steril property of the steril probability or steril probability in the steril probability angular steril interest in the steril probability angular steril interest in the steril probability angular steril probability steri | La meterul electric: hucede lagarelor roto ce face ca retorul di respectiv, pinionul de cup coreana dintaté a volantabai.  Benedicrea: co repara sus se schimbi me La mecasimul de cuplare aper cole mo fe buseasta fut perpara avanta pinionului, de luporagere a pinionului avanta pinionului, de luporagere a pinionului avanta pinionului, de luporagere a pinionului avanta pinionului; propera per co mu p volantului; pripera pinionului; incorectei cup volantului; pripera pinionului; incorectei cup volantului; pripera pinionului; incorectei cup volantului; pinionului cura cuplare futte pinion si cereona volantului de cuplare futte pinion si cereona volantului cuplare futte pinion si cereona volantulei cu suplare fortentamente se centrolexi la respirate qui clettromagest se centrolexi | plare al oscilicze și nă lovi<br>torul electric (v. § 7.4.4)<br>i frecvente defecțiumi. Ac<br>ca urmare a ruginirii<br>maturilor; urorii sau re-<br>permite caplarea ce co-<br>citări a pianonului pe ce<br>conalui, sau se lalocuicse,<br>courile neemale ale me-<br>antalui, în apecial). La s<br>vele de transmitere a cem |
|                                                                                                                                                                                                                                                                                                                                                                                                                                                                                                                                                                                                                                                                                                                                                                                                                                                                                                                                                                                                                                                                                                                                                                                                                                                                                                                                                                                                                                                                                                                                                                                                                                                                                                                                                                                                                                                                                                                                                                                                                                                                                                                                | A STREET OF THE SEC.                                                                                                                                                                                                                                                                                                                                                                                                                                                                                                                                                                                                                                                                                                                                                                                                                                                                                                                                                                                                                                                                                                                                                                                                                                                                                                                                                                                                                                                                                                                                                                                                                                                                                                                                                                                                                                                                                                                                                                                                                                                                                                                                                                                                                                            |                                                                                                                                                                                                                                                                                                                                                                                                                                                                                                                                                                                                                                                                                                                                                                                                                                                                                                                                                                                                                                                                                                                                                                                                                                                                                                                                                                                                                                                                                                                                                                                                                                                                                                                                                                                                                                                                                                                                                                                                                                                                                                                                | zerja umocij saj daci za emera există o înt<br>re infoquaed resessioneconen.                                                                                                                                                                                                                                                                                                                                                                                                                                                                                                                                                                                                                                                                                                                                      | rerupere sou o scurteiece                                                                                                                                                                                                                                                                                                     |
|                                                                                                                                                                                                                                                                                                                                                                                                                                                                                                                                                                                                                                                                                                                                                                                                                                                                                                                                                                                                                                                                                                                                                                                                                                                                                                                                                                                                                                                                                                                                                                                                                                                                                                                                                                                                                                                                                                                                                                                                                                                                                                                                | -                                                                                                                                                                                                                                                                                                                                                                                                                                                                                                                                                                                                                                                                                                                                                                                                                                                                                                                                                                                                                                                                                                                                                                                                                                                                                                                                                                                                                                                                                                                                                                                                                                                                                                                                                                                                                                                                                                                                                                                                                                                                                                                                                                                                                                                               | (A)                                                                                                                                                                                                                                                                                                                                                                                                                                                                                                                                                                                                                                                                                                                                                                                                                                                                                                                                                                                                                                                                                                                                                                                                                                                                                                                                                                                                                                                                                                                                                                                                                                                                                                                                                                                                                                                                                                                                                                                                                                                                                                                            | Journa acestuia. Dani discurito de frictione                                                                                                                                                                                                                                                                                                                                                                                                                                                                                                                                                                                                                                                                                                                                                                      | sist private your differ                                                                                                                                                                                                                                                                                                      |
| to thinks we will be to the second of the se | on Lindon Les statis comp  a il Toligendo position  a il Toligendo position  ad stati conq Lonascalo or  cod seal, conq Lonascalo or  d is il il  cod sob Proteind Sinio  cod sob formine l'illing  cod direction your dispen-  cod Education your dispen-                                                                                                                                                                                                                                                                                                                                                                                                                                                                                                                                                                                                                                                                                                                                                                                                                                                                                                                                                                                                                                                                                                                                                                                                                                                                                                                                                                                                                                                                                                                                                                                                                                                                                                                                                                                                                                                                                                                                                                                                      | See 14                                                                                                                                                                                                                                                                                                                                                                                                                                                                                                                                                                                                                                                                                                                                                                                                                                                                                                                                                                                                                                                                                                                                                                                                                                                                                                                                                                                                                                                                                                                                                                                                                                                                                                                                                                                                                                                                                                                                                                                                                                                                                                                         | remediaren constă în înfocuirea meteralul electr<br>occlui defect.  6 Motorul electric de pornire<br>de cuplare                                                                                                                                                                                                                                                                                                                                                                                                                                                                                                                                                                                                                                                                                                   | nu rotește mecanis<br>e, deși primește cui                                                                                                                                                                                                                                                                                    |
| all Co-E a hallestable, and Formal and Annual Annua | with at Hilborgei Eliky of Stronger connectional Conference of the stronger of                                                                                                                                  |                                                                                                                                                                                                                                                                                                                                                                                                                                                                                                                                                                                                                                                                                                                                                                                                                                                                                                                                                                                                                                                                                                                                                                                                                                                                                                                                                                                                                                                                                                                                                                                                                                                                                                                                                                                                                                                                                                                                                                                                                                                                                                                                | Pana se datorează unastosacior defecțiuni  Pana se datorează unastosacior defecțiuni  Lagărela de brong ale rotorului stut grip  dispositivul de comandă a mufet care împ  cuplare; mangouit este griput pe acul retorul                                                                                                                                                                                                                                                                                                                                                                                                                                                                                                                                                                                          | nu roteste mecanis<br>e, desi primeste cur<br>:<br>ate;<br>(a legit axul in jurul ol<br>inge mangonul pinionulo<br>ui etc.);                                                                                                                                                                                                  |
| whenks & whenks in the second of the second  | interface although the figure and provide a figure and a figure a figu                                                                                                                                  | And And Indianal And Indiana And | Pana se datoreată un înlocuirea metorului electroceloi defeet.  66. Motorul electric de pornire a de cupțari electroceloi defeet.  Pana se datoreată unmătoaseolor defecțium.  — lagărelă de brenz ale rotorului sint grăp.  — dispositirul de comandă a mufei care împ cuplare; mangoul este gripat pe acul retorul — piniceal cite gripat pe cuplare; mangoul este gripat pe acul retorul cuplare prin înceție);  — ombreiajul este deteriorat (la mecanism cu fecase).                                                                                                                                                                                                                                                                                                                                         | nu roteste mecanis e, desi primeste cui : ate; (a legit axul in jurul el linge mangonul pinibenulo ui etc.); e filetul bucçoi dispuse ii electrio (la mecanismu al de cuplare de tip amb                                                                                                                                      |
| there aspersoded 50 å bette interestratives design 50 å dishidere en-designes 50 å dishidere en-designes 50 å mercett i dishidere en-designes dishidere en-designes dishidere en-designes dishidere en-designes dishidere en-designes en-d | interface although the figure and provide a figure and a figure a figu                                                                                                                                  |                                                                                                                                                                                                                                                                                                                                                                                                                                                                                                                                                                                                                                                                                                                                                                                                                                                                                                                                                                                                                                                                                                                                                                                                                                                                                                                                                                                                                                                                                                                                                                                                                                                                                                                                                                                                                                                                                                                                                                                                                                                                                                                                | Pana se datoreas umationada electrocali electrocali defect.  6. Motorul electric de pornire se de cuplare  Pana se datoreas umationector defecțiuni  — lagărele de brong de rotorului sint grip  — dispositivul de comantă este deteriorat occăsas furca de comandă a mufei care împ cuplare; mangouil este gripat pe acul retorul  — piniorul este gripat pe acul retorul  — piniorul este gripat pe acul retorul  — piniorul este gripat pe acul retorul  cuplare prin incejei;  — ombreiujul este deteriorat (la mecanism  — ombreiujul este deteriorat (la mecanism                                                                                                                                                                                                                                           | nu roteste mecanise, desi primeste cur  : ale; (a legit axul in jurul el inge manjonul pinionule ul etc.); e filetul hucqui dispuse ii electrio (la mecanismu ul de cuplare de tip amb ic. In carel in care grip spală cu petrol lampant șă de alta; se curiță su                                                             |

You can draw over an image that you have collaged.

- In your visual diary plan your drawing. What image will you use?
   what paper will you use? Will you use pen or pencil or both?
- When you have made your plan, stick the background paper down first.
- Draw or paint on top of the paper.