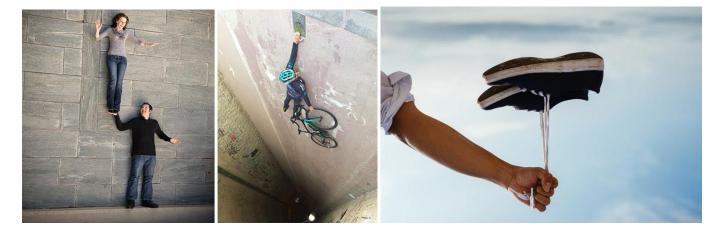

- 1. You need to make one subject close to the camera and one further away
- 2. Make them look like they are in the same place by lining them up
- 3. You can also try changing angles to make objects defy gravity see images below.

## Gravity defying: